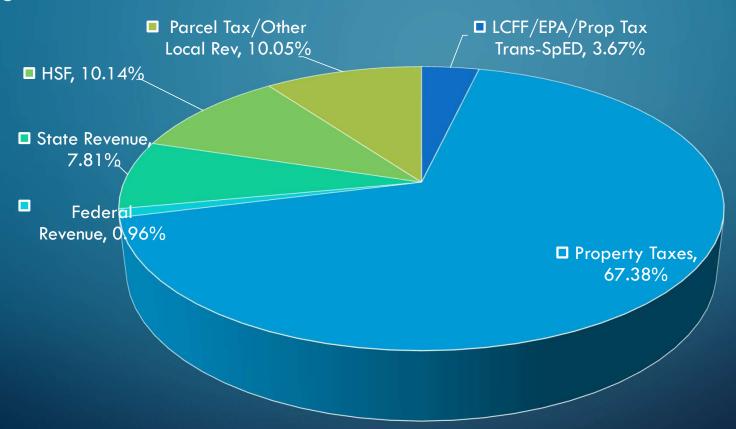

#### 2023-24 $1^{ST}$ INTERIM TO $2^{ND}$ INTERIM BUDGET REVISION-GENERAL FUND $\sigma$

|                                     | 23-24                       | 23-24                      | <b>Budget Revisions</b> |
|-------------------------------------|-----------------------------|----------------------------|-------------------------|
| )                                   | 1st Interim Budget (A)      | 2nd Interim Budget (B)     | (B)-(A)                 |
| Revenues                            |                             |                            |                         |
| Property Taxes/EPA/LCFF             | 27,869,289                  | 27,792,878                 | (76,411)                |
| Federal Revenue                     | 371,271                     | 373,792                    | 2,521                   |
| Other State Revenue                 | 2,748,830                   | 3,055,119                  | 306,288                 |
| Other Local Revenue                 | 7,832,108                   | <i>7</i> ,89 <i>5</i> ,880 | 63,772                  |
| Total Revenues                      | 38,821,498                  | 39,117,668                 | 296,170                 |
| Expenditures                        |                             |                            |                         |
| Certificated Salary                 | 1 <i>7,</i> 51 <i>5,575</i> | 17,442,564                 | (73,011)                |
| Classified Salary                   | 5,256,914                   | 5,162,002                  | (94,912)                |
| Employee Benefit                    | 9,470,447                   | 9,467,993                  | (2,454)                 |
| Books and Supplies                  | 1,830,292                   | 1,864,210                  | 33,918                  |
| Services and Operating Expenditures | 4,277,420                   | 4,677,727                  | 400,306                 |
| Capital Outlay                      | 360,000                     | 360,620                    | 620                     |
| Other Outgo                         | 170,641.90                  | 170,642.42                 | 0.52                    |
| Total Expenditures                  | 38,881,291                  | <b>39,145,758</b>          | 264,467                 |
| Revenues less Expenses              | (59,793)                    | (28,090)                   | 31,703                  |
| Interfund Transfers Out             | (173,376)                   | (173,376)                  | 0                       |
| Inter-fund Transfers In             | 80,000                      | 80,000                     | 0                       |
| End Balance Gain/Loss               | (153,169)                   | (121,466)                  | 31,703                  |

#### REVISION OF GENERAL FUND REVENUES

|                         | 23-24                  | 23-24                  | Budget Revisions |
|-------------------------|------------------------|------------------------|------------------|
|                         | 1st Interim Budget (A) | 2nd Interim Budget (B) | (B)-(A)          |
| Revenues                |                        |                        |                  |
| Property Taxes/EPA/LCFF | 27,869,289             | 27,792,878             | (76,411)         |
| Federal Revenue         | 371,271                | 373,792                | 2,521            |
| Other State Revenue     | 2,748,830              | 3,055,119              | 306,288          |
| Other Local Revenue     | 7,832,108              | 7,895,880              | 63,772           |
| Total Revenues          | 38,821,498             | 39,117,668             | 296,170          |

#### REVISIONS OF GENERAL FUND REVENUES

| Special Ed AB602 Excess Property Tax Transfer | (76,411)         |
|-----------------------------------------------|------------------|
| Unrestricted Lottery                          | 1 <i>47,</i> 033 |
| Property 28 Arts and Music in Schools         | 145,992          |
| Site Budgets, Interest                        | 63,772           |