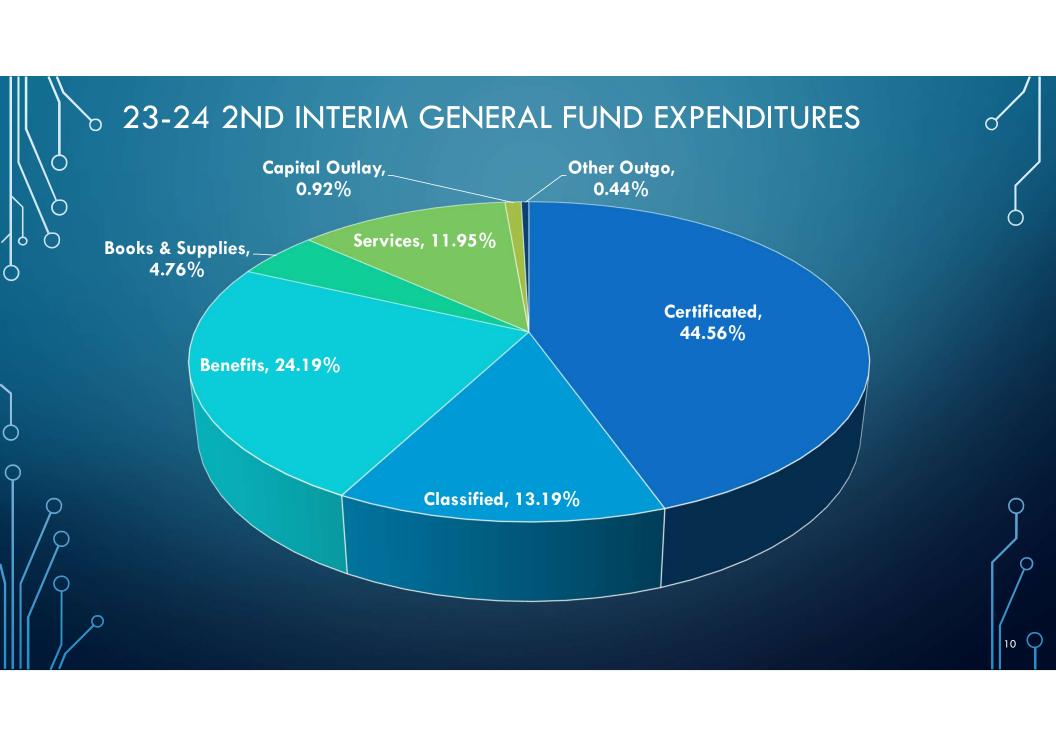

# 23-24 1<sup>ST</sup> INTERIM TO 2<sup>ND</sup> INTERIM GENERAL FUND REVISIONS--EXPENDITURES

|                                     | 23-24                      | 23-24                     |                             |
|-------------------------------------|----------------------------|---------------------------|-----------------------------|
|                                     | 1 st Interim<br>Budget (A) | 2nd Interim<br>Budget (B) | Budget Revisions<br>(B)-(A) |
| Certificated Salary                 | 17,515,575                 | 17,442,564                | (73,011)                    |
| Classified Salary                   | 5,256,914                  | 5,162,002                 | (94,912)                    |
| Employee Benefit                    | 9,470,447                  | 9,467,993                 | (2,454)                     |
| Books and Supplies                  | 1,830,292                  | 1,864,210                 | 33,918                      |
| Services and Operating Expenditures | 4,277,420                  | 4,677,727                 | 400,306                     |
| Capital Outlay                      | 360,000                    | 360,620                   | 620                         |
| Other Outgo                         | 170,641.90                 | 170,642.42                | 0.52                        |
| Total Expenditures                  | 38,881,291                 | 39,145,758                | 264,467                     |

#### > REVISION OF GENERAL FUND EXPENDITURES— SERVICES AND OPERATING EXPENDITURES

| Total                                          | 411,146 |
|------------------------------------------------|---------|
| SpEd & Substitute Services, Legal Settlement   | 330,036 |
| Special Ed Tuition, Transportation, Contracted |         |
| Travel and Conferences                         | 14,618  |
| Licensing/Digital Subscriptions                | 14,217  |
| Contracted Teacher Support                     | 16,250  |
| Contracted Counseling Services                 | 36,025  |