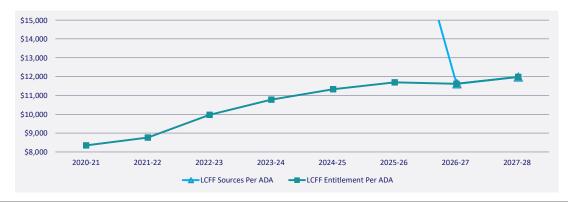

#### **Changes on Revenues**

There are no changes on assumptions of the assessed values, the District's primary revenue source, as follows:

- 2021-22 5.69% increase into 2022-23
- 2022-23 6.23% increase into 2023-24
- 2023-24 4.0% increase into 2024-25
- 2024-25 3.0% increase into 2025-26

- \*2021-22 5.69% increase into 2022-23
- 2022-23 6.23% increase into 2023-24
- \*2023-24 4.0% increase into 2024-25
- \$\div 2024-25 3.0\% increase into 2025-26