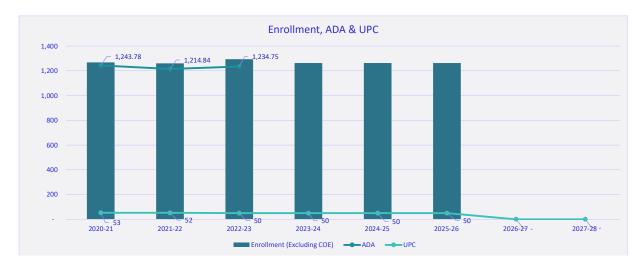

### AVERAGE DAILY ATTENDANCE (ADA)

| Year                 | ADA      | Change from Prior<br>Year |
|----------------------|----------|---------------------------|
| ●2014-15 P-2:        | 1,504.88 |                           |
| ●2015-16 P-2:        | 1,461.30 | (44)                      |
| ●2016-17 P-2:        | 1,429.22 | (32)                      |
| ●2017-18 P-2:        | 1,353.99 | (75)                      |
| ●2018-19 P-2:        | 1,307.43 | (47)                      |
| ●2019-20 P-2:        | 1,243.78 | (64)                      |
| ●2020-21 P-2:        | 1,243.78 | 0                         |
| ●2021-22 P-2:        | 1,212.26 | (32)                      |
| ●2022-23 P-2:        | 1,234.92 | 23                        |
| Projected 23-24 ADA: | 1,220    | (15)                      |